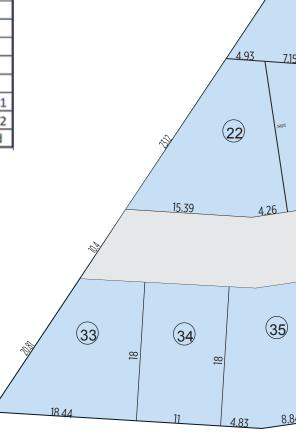

### ARABIAN SEA

| DETAIL AREA CALCULATION FOR PLOT |     |     |       |         |        |  |  |  |  |
|----------------------------------|-----|-----|-------|---------|--------|--|--|--|--|
| Sr.                              | S.  | H.  | Plot. | Area in |        |  |  |  |  |
| No.                              | No. | No. | No.   | sq. m.  | Remark |  |  |  |  |
| 1                                |     |     | 1     | 194.40  |        |  |  |  |  |
| 2                                |     |     | 2     | 268.13  |        |  |  |  |  |
| 3                                |     |     | 3     | 230.12  |        |  |  |  |  |
| 4                                |     |     | 4     | 198.01  |        |  |  |  |  |
| 5                                |     |     | 5     | 248.49  |        |  |  |  |  |
| 6                                |     |     | 6     | 232.08  |        |  |  |  |  |
| 7                                |     |     | 7     | 180.00  |        |  |  |  |  |
| 8                                |     |     | 8     | 291.43  |        |  |  |  |  |
| 9                                |     |     | 9     | 236.43  |        |  |  |  |  |
| 10                               |     |     | 10    | 189.00  |        |  |  |  |  |
| 11                               |     |     | 11    | 189.00  |        |  |  |  |  |
| 12                               |     |     | 12    | 189.00  |        |  |  |  |  |
| 13                               |     |     | 13    | 189.00  |        |  |  |  |  |
| 14                               |     |     | 14    | 189.00  |        |  |  |  |  |
| 15                               |     |     | 15    | 189.00  |        |  |  |  |  |
| 16                               |     |     | 16    | 292.53  |        |  |  |  |  |
| 17                               |     |     | 17    | 284.71  |        |  |  |  |  |
| 18                               |     |     | 18    | 180.30  |        |  |  |  |  |
| 19                               |     |     | 19    | 180.00  |        |  |  |  |  |
| 20                               |     |     | 20    | 239.30  |        |  |  |  |  |
| 21                               |     |     | 21    | 181.03  |        |  |  |  |  |
| 22                               |     |     | 22    | 253.66  |        |  |  |  |  |
| 23                               |     |     | 23    | 185.06  |        |  |  |  |  |
| 24                               |     |     | 24    | 180.00  |        |  |  |  |  |
| 25                               | 95  | 1A  | 25    | 180.00  |        |  |  |  |  |

| D   | DETAIL AREA CALCULATION FOR PLOT |     |       |         |                |  |  |  |  |  |
|-----|----------------------------------|-----|-------|---------|----------------|--|--|--|--|--|
| Sr. | S.                               | H.  | Plot. | Area in |                |  |  |  |  |  |
| No. | No.                              | No. | No.   | sq. m.  | Remark         |  |  |  |  |  |
| 26  |                                  |     | 26    | 180.00  |                |  |  |  |  |  |
| 27  |                                  |     | 27    | 180.00  |                |  |  |  |  |  |
| 28  |                                  |     | 28    | 203.25  |                |  |  |  |  |  |
| 29  |                                  |     | 29    | 180.00  |                |  |  |  |  |  |
| 30  |                                  |     | 30    | 313.78  |                |  |  |  |  |  |
| 31  |                                  |     | 31    | 291.49  |                |  |  |  |  |  |
| 32  |                                  |     | 32    | 238.50  |                |  |  |  |  |  |
| 33  |                                  |     | 33    | 237.97  |                |  |  |  |  |  |
| 34  |                                  |     | 34    | 198.00  |                |  |  |  |  |  |
| 30  |                                  |     | 35    | 212.97  |                |  |  |  |  |  |
| 31  |                                  |     | 36    | 189.00  |                |  |  |  |  |  |
| 32  |                                  |     | 37    | 189.00  |                |  |  |  |  |  |
| 31  |                                  |     | 38    | 189.00  |                |  |  |  |  |  |
| 32  |                                  |     | 39    | 189.00  |                |  |  |  |  |  |
| 32  |                                  |     | 40    | 189.00  |                |  |  |  |  |  |
| 33  |                                  |     | 41    | 189.00  |                |  |  |  |  |  |
| 34  |                                  |     | 42    | 189.00  |                |  |  |  |  |  |
| 31  |                                  |     | 43    | 189.00  |                |  |  |  |  |  |
| 32  |                                  |     | 44    | 189.00  |                |  |  |  |  |  |
| 33  |                                  |     | 45    | 189.00  |                |  |  |  |  |  |
| 32  |                                  |     | 46    | 211.83  |                |  |  |  |  |  |
| 33  |                                  |     |       | 510.00  | Open Space - 1 |  |  |  |  |  |
| 33  |                                  |     |       | 1022.00 | Open Space - 2 |  |  |  |  |  |
| 34  |                                  |     |       | 4060.53 | Internal Road  |  |  |  |  |  |