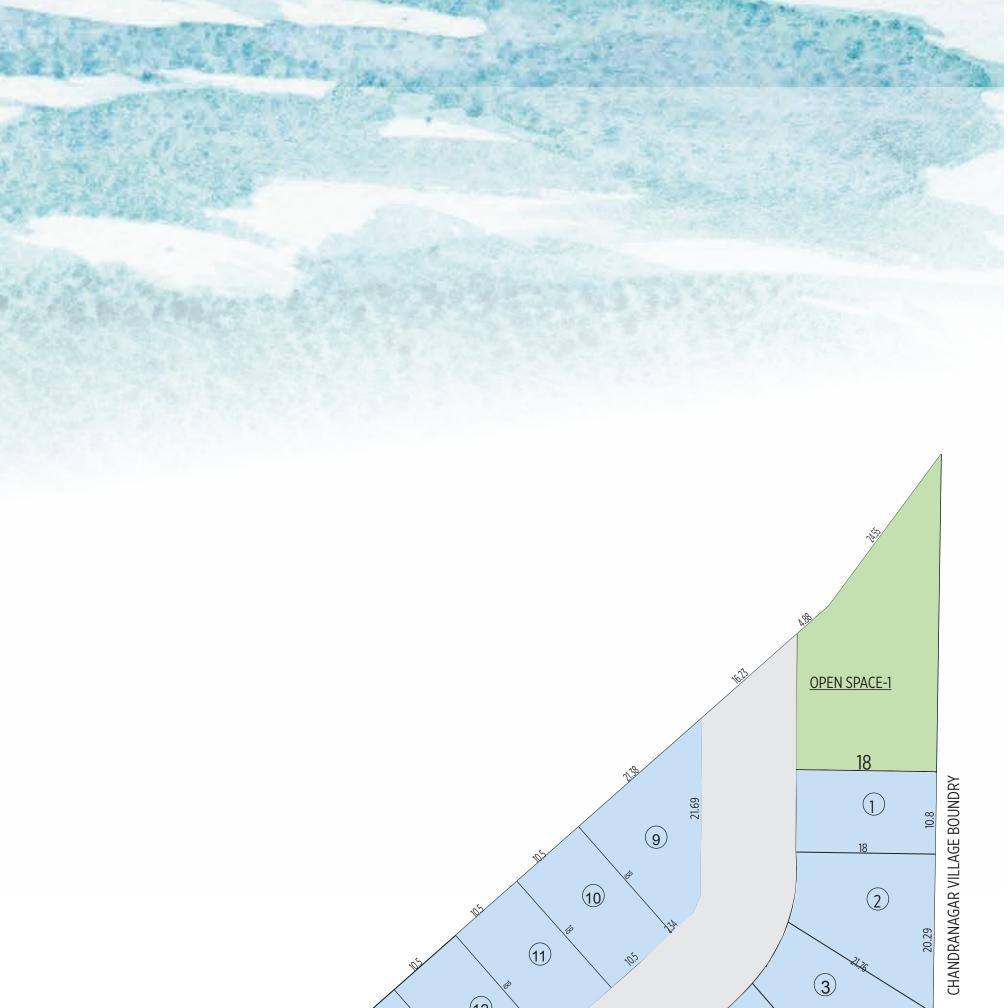

### ARABIAN SEA

| DETAIL AREA CALCULATION FOR PLOT |     |     |       |         |        |  |  |  |  |
|----------------------------------|-----|-----|-------|---------|--------|--|--|--|--|
| Sr.                              | S.  | H.  | Plot. | Area in |        |  |  |  |  |
| No.                              | No. | No. | No.   | sq. m.  | Remark |  |  |  |  |
| 1                                |     |     | 1     | 194.40  |        |  |  |  |  |
| 2                                |     |     | 2     | 268.13  |        |  |  |  |  |
| 3                                |     |     | 3     | 230.12  |        |  |  |  |  |
| 4                                |     |     | 4     | 198.01  |        |  |  |  |  |
| 5                                |     |     | 5     | 248.49  |        |  |  |  |  |
| 6                                |     |     | 6     | 232.08  |        |  |  |  |  |
| 7                                |     |     | 7     | 180.00  |        |  |  |  |  |
| 8                                |     |     | 8     | 291.43  |        |  |  |  |  |
| 9                                |     |     | 9     | 236.43  |        |  |  |  |  |
| 10                               |     |     | 10    | 189.00  |        |  |  |  |  |
| 11                               |     |     | 11    | 189.00  |        |  |  |  |  |
| 12                               |     |     | 12    | 189.00  |        |  |  |  |  |
| 13                               |     |     | 13    | 189.00  |        |  |  |  |  |
| 14                               |     |     | 14    | 189.00  |        |  |  |  |  |
| 15                               |     |     | 15    | 189.00  |        |  |  |  |  |
| 16                               |     |     | 16    | 292.53  |        |  |  |  |  |
| 17                               |     |     | 17    | 284.71  |        |  |  |  |  |
| 18                               |     |     | 18    | 180.30  |        |  |  |  |  |
| 19                               |     |     | 19    | 180.00  |        |  |  |  |  |
| 20                               |     |     | 20    | 239.30  |        |  |  |  |  |
| 21                               |     |     | 21    | 181.03  |        |  |  |  |  |
| 22                               |     |     | 22    | 253.66  |        |  |  |  |  |
| 23                               |     |     | 23    | 185.06  |        |  |  |  |  |
| 24                               |     |     | 24    | 180.00  |        |  |  |  |  |
| 25                               | 95  | 1A  | 25    | 180.00  |        |  |  |  |  |

| D   | DETAIL AREA CALCULATION FOR PLOT |     |       |         |                |  |  |  |  |  |
|-----|----------------------------------|-----|-------|---------|----------------|--|--|--|--|--|
| Sr. | S.                               | H.  | Plot. | Area in |                |  |  |  |  |  |
| No. | No.                              | No. | No.   | sq. m.  | Remark         |  |  |  |  |  |
| 26  |                                  |     | 26    | 180.00  |                |  |  |  |  |  |
| 27  |                                  |     | 27    | 180.00  |                |  |  |  |  |  |
| 28  |                                  |     | 28    | 203.25  |                |  |  |  |  |  |
| 29  |                                  |     | 29    | 180.00  |                |  |  |  |  |  |
| 30  |                                  |     | 30    | 313.78  |                |  |  |  |  |  |
| 31  |                                  |     | 31    | 291.49  |                |  |  |  |  |  |
| 32  |                                  |     | 32    | 238.50  |                |  |  |  |  |  |
| 33  |                                  |     | 33    | 237.97  |                |  |  |  |  |  |
| 34  |                                  |     | 34    | 198.00  |                |  |  |  |  |  |
| 30  |                                  |     | 35    | 212.97  |                |  |  |  |  |  |
| 31  |                                  |     | 36    | 189.00  |                |  |  |  |  |  |
| 32  |                                  |     | 37    | 189.00  |                |  |  |  |  |  |
| 31  |                                  |     | 38    | 189.00  |                |  |  |  |  |  |
| 32  |                                  |     | 39    | 189.00  |                |  |  |  |  |  |
| 32  |                                  |     | 40    | 189.00  |                |  |  |  |  |  |
| 33  |                                  |     | 41    | 189.00  |                |  |  |  |  |  |
| 34  |                                  |     | 42    | 189.00  |                |  |  |  |  |  |
| 31  |                                  |     | 43    | 189.00  |                |  |  |  |  |  |
| 32  |                                  |     | 44    | 189.00  |                |  |  |  |  |  |
| 33  |                                  |     | 45    | 189.00  |                |  |  |  |  |  |
| 32  |                                  |     | 46    | 211.83  |                |  |  |  |  |  |
| 33  |                                  |     |       | 510.00  | Open Space - 1 |  |  |  |  |  |
| 33  |                                  |     |       | 1022.00 | Open Space - 2 |  |  |  |  |  |
| 34  |                                  |     |       | 4060.53 | Internal Road  |  |  |  |  |  |